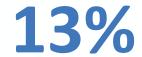

### **Overall Trend Stats**

80%

32/40 Next page treatment 18/40 use next page treatment w menu icon on the right

38%

15/40 Accordion treatment

65%

26/40 Search bar icon in header

30%

8/40 Search bar *only* inside menu screen 22/40 Search bar in small dropdown drawer 25/40 Search in separate full page

13%

78%

31/40 use menu icon on the right hand-side

3%

1/40 Social media included in menu screen