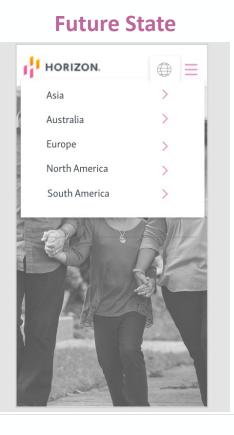

### Dev Work Breakdown – Future state https://xd.adobe.com/view/f6ad757e-ec20-4fcb-ba04-dc7e4644f68e-a3fe/

- 1. Increase size of drawer pop-up
- 2. Apply caret/next screen treatment
- 3. Apply new layout and spacing of content