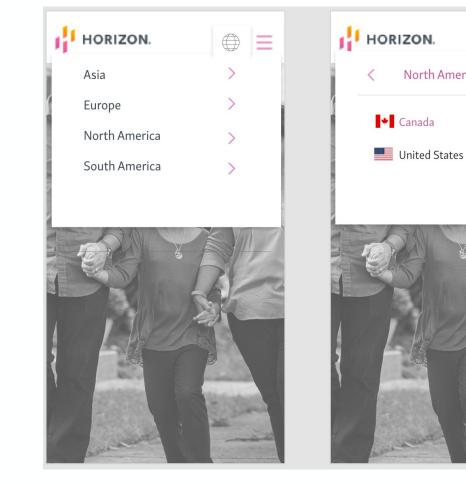

### **Deep-dive Market Research**

- Surveyed 40 companies (20 companies in the pharmaceutical space and 20 prominent companies from other markets) and analyzed whether their mobile navigation uses the following treatments:
  - Next page (using > icon) treatment (Amgen)
  - Accordion treatment (expand/collapse) (Novartis) •
  - Search bar icon exposed in header (Vertex)
  - Search bar *only* inside menu screen (Lilly)
  - Close icon only on top of screen (Biogen)

- Global icon in header (Moderna)
- Menu icon on the right hand-side (Amgen)
- Menu on right-hand side and next page treatment (Gilead)
- Social media included in menu screen (Biogen)

HORIZON

8

HORIZON

| GILEAD<br>Creating Possible | ٩ |
|-----------------------------|---|
|                             | 0 |
|                             | 0 |
|                             | 0 |
|                             | 0 |
|                             | 0 |
|                             | 0 |
|                             |   |
|                             |   |
|                             |   |
|                             | × |
|                             |   |
|                             |   |