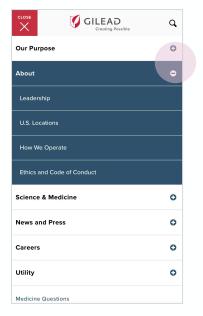

- Global icon in header (Moderna)
- Menu icon on the right hand-side (Amgen)
- Menu on right-hand side and next page treatment (Gilead)
- Social media included in menu screen (Biogen)

HORIZON

8

HORIZON

| GILEAD<br>Creating Possible | ٩ |
|-----------------------------|---|
|                             | 0 |
|                             | 0 |
|                             | 0 |
|                             | 0 |
|                             | 0 |
|                             | 0 |
|                             |   |
|                             |   |
|                             |   |
|                             | × |
|                             |   |
|                             |   |