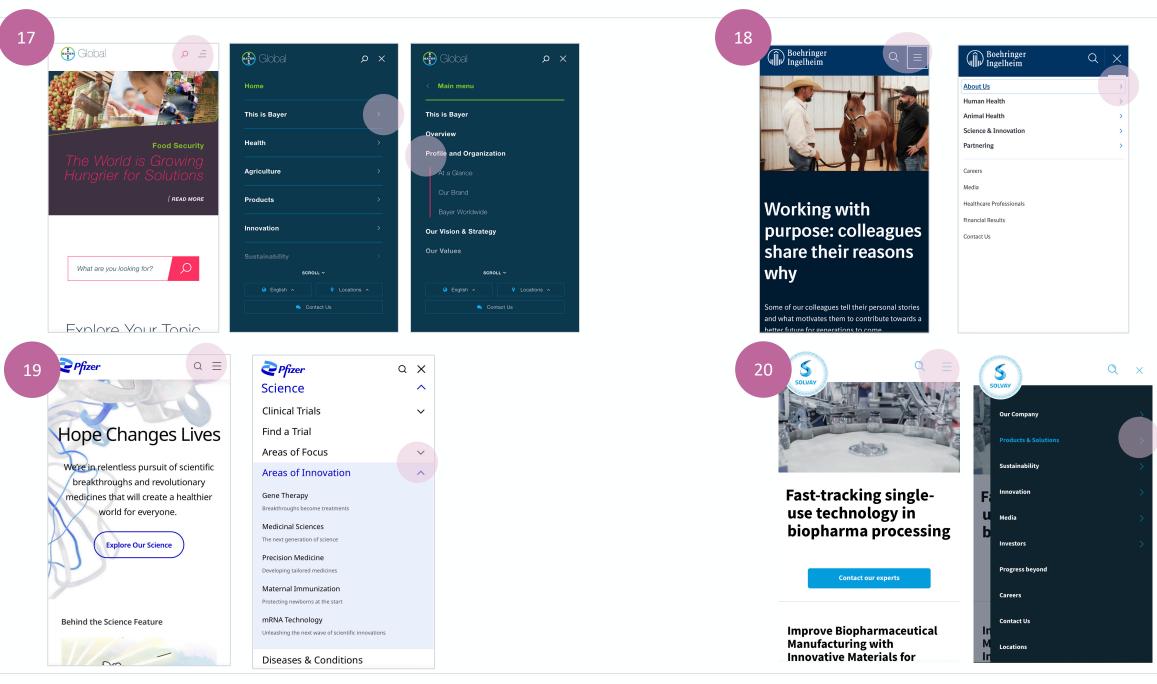

## **Other Markets Trend Stats**

60%

12/20 Next page treatment 8/20 use next page treatment w menu icon on the right

35%

7/20 Accordion treatment

45%

9/20 Search bar icon in header

30%

6/20 Search bar *only* inside menu screen 15/20 Search bar in small dropdown drawer 7/20 Search in separate full page

5%

**60%** 

1/20 Global icon in header might not be relevant/crucial element to many selected companies

12/20 use menu icon on the right hand-side

0%

90%

0/20 Social media included in menu screen

18/20 Close icon only on top of screen