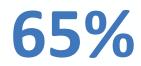

### **Overall Trend Stats**

80%

32/40 Next page treatment 18/40 use next page treatment w menu icon on the right

38%

15/40 Accordion treatment

65%

26/40 Search bar icon in header

30%

### **65%** 26/40 Search bar icon in header

8/40 Search bar only inside menu screen 22/40 Search bar in small dropdown 25/40 Search in separate full page

HORIZON

30%