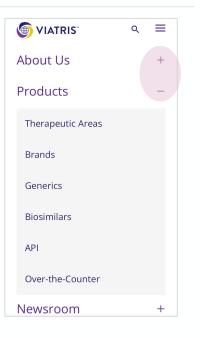

### **Deep-dive Market Research**

- Surveyed 40 companies (20 companies in the pharmaceutical space and 20 prominent companies from other markets) and analyzed whether their mobile navigation uses the following treatments:
  - Next page (using > icon) treatment (Amgen)
  - Accordion treatment (expand/collapse) (Novartis) •
  - Search bar icon exposed in header (Vertex)
  - Search bar *only* inside menu screen (Lilly)
  - Close icon only on top of screen (Biogen)

- Global icon in header (Moderna)
- Menu icon on the right hand-side (Amgen)
- Menu on right-hand side and next page treatment (Gilead)
- Social media included in menu screen (Biogen)

HORIZON

8

HORIZON

| GILEAD<br>Creating Possible | ٩ |
|-----------------------------|---|
|                             | 0 |
|                             | 0 |
|                             | 0 |
|                             | 0 |
|                             | 0 |
|                             | 0 |
|                             |   |
|                             |   |
|                             |   |
|                             | × |
|                             |   |
|                             |   |