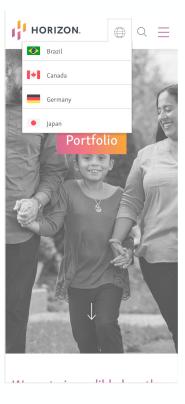

20%

4/20 Global icon in header2/20 "global" and icon in header5/20 Either element inside menu screen

95%

19/20 use menu icon on the right hand-side

5%

1/20 Social media included in menu screen

**80%** 16/20 C

### 5/40 Global icon in header

## **Topics of Discussion**

5/40 Global icon in header

3) Remove the social media components given that users expect them to always find those in the footer.

4) Keep the global icon at the top of the header by itself and revisit when multiple language options per site become available. Note that it is standard behavior for **mobile menus** to **often** open at the top-level menu options no matter where the user is on the site.