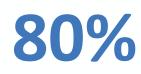

### **Overall Trend Stats**

80%

32/40 Next page treatment 18/40 use next page treatment w menu icon on the right

38%

15/40 Accordion treatment

65%

26/40 Search bar icon in header

30%

## Above Average (50%) Trends

32/40 Next page treatment **80%** <sup>32/40</sup> Next page treatment w menu icon on the right

31/40 use menu icon on the right hand-side

26/40 Search bar icon in header

34/40 Close icon only on top of screen