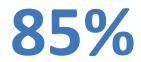

50%

10/20 Next page treatment 10/20 use next page treatment w menu icon on the right

40%

8/20 Accordion treatment

85%

17/20 Search bar icon in header

10%

2/20 Search bar *only* inside menu screen7/20 Search bar in small dropdown drawer8/20 Search in separate full page

### **Overall Trend Stats**

80%

32/40 Next page treatment 18/40 use next page treatment w menu icon on the right

38%

15/40 Accordion treatment

65%

26/40 Search bar icon in header

30%