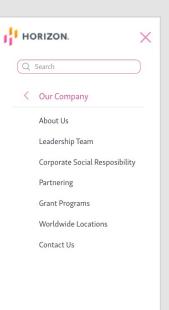

### Dev Work Breakdown https://xd.adobe.com/view/8bceb1db-d968-4b73-851f-426d115692a4-de9d/

- 1. Remove background transparency
- 2. Remove the search icon from the top header (it will be easily accessible after one click on top of the opened menu screen)
- 3. Remove the social media components (it will help keep nav clean and users expect to find those in the footer)
- 4. Use the next screen treatment (this will avoid overwhelming the user and help them focus on the sub-level options available per section)
- 5. Make the whole line of each menu item clickable
- 6. Apply the same search bar style used on desktop and center on screen
- 7. Note that it is standard behavior for **mobile menus** to *often* open at the top-level menu options no matter where the user is on the site.