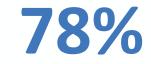

8/40 Search bar *only* inside menu screen 22/40 Search bar in small dropdown drawer 25/40 Search in separate full page

13%

78%

31/40 use menu icon on the right hand-side

3%

1/40 Social media included in menu screen

### **65%** 26/40 Search bar icon in header

8/40 Search bar only inside menu screen 22/40 Search bar in small dropdown 25/40 Search in separate full page

HORIZON

30%