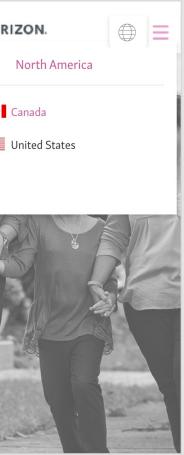

### **Deep-dive Market Research**

- Surveyed 40 companies (20 companies in the pharmaceutical space and 20 prominent companies from other markets) and analyzed whether their mobile navigation uses the following treatments:
  - Next page (using > icon) treatment (Amgen)
  - Accordion treatment (expand/collapse) (Novartis) •
  - Search bar icon exposed in header (Vertex)
  - Search bar *only* inside menu screen (Lilly)
  - Close icon only on top of screen (Biogen)

- Global icon in header (Moderna)
- Menu icon on the right hand-side (Amgen)
- Menu on right-hand side and next page treatment (Gilead)
- Social media included in menu screen (Biogen)

HORIZON

8

HORIZON

| GILEAD<br>Creating Possible | ٩ |
|-----------------------------|---|
|                             | 0 |
|                             | 0 |
|                             | 0 |
|                             | 0 |
|                             | 0 |
|                             | 0 |
|                             |   |
|                             |   |
|                             |   |
|                             | × |
|                             |   |
|                             |   |